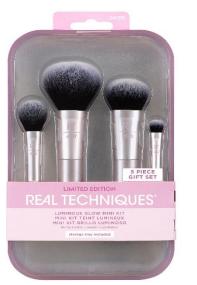

## Sets

Whether you are going for an enhanced, flawless, sculpted, everyday or rebellious look, Real Techniques<sup>®</sup> sets are designed to meet all of your multifunctional needs. From best sellers to award winners; this collection is the one-stop shop for pro styled tools.

#### EVERYDAY ESSENTIALS

The must have brushes to complete a flawless all over look!

**Miracle Complexion Sponge®:** Soft, flexible foam to blend liquid and cream foundation into a luminous, dewy finish. Use dry for full coverage or damp for a dewy glow

**400 Blush:** Tapered, soft and fluffy bristles to blend powder blush evenly for a smooth, natural look

200 Expert Face: Firm bristles to buff liquid or cream foundation to a glowing, flawless finish

**402 Setting:** Soft and fluffy bristles to dust on highlighting or setting powders precisely for natural looking illumination

**300 Deluxe Crease:** Short, dense bristles that layer and blend cream and powder eyeshadows evenly into eye crease

## ltem # 1786