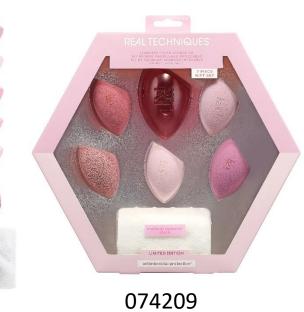

### MIRACLE PORE SPONGE + PROBIOTICS

MIRACLE SKIN SPONGE + VEGAN COLLAGEN MIRACLE AIR BLEND SPONGE + ANTIMICROBIAL INFUSION

ltem # 4222

Item # 4223