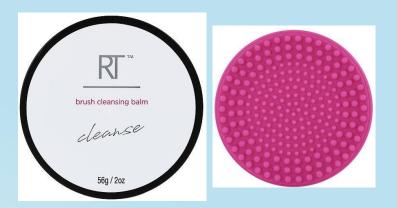

#### **BRUSH CLEANSING BALM**

Extends the life of your brushes by removing makeup, oils and impurities. Pair with the brush cleansing palette.

| Item # |  |
|--------|--|
| 1964   |  |

ltem # 4067

MINIS

074202