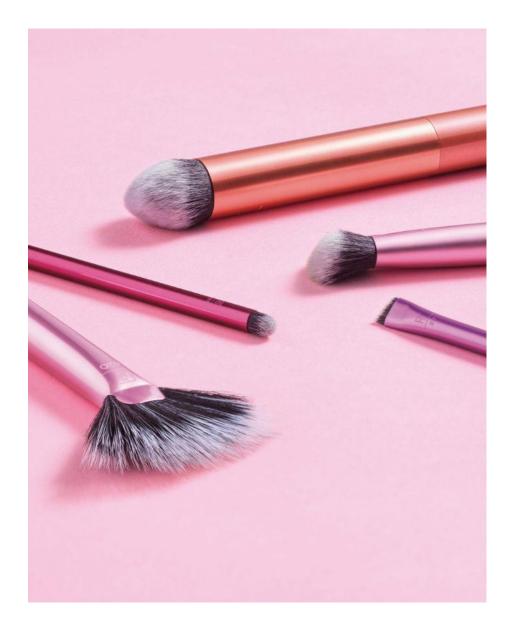

## **Real Techniques Brush Attributes**

Each brush is comprised of an average of 20,000+ bristles individually packed to perfection Unlike many natural hair brushes, synthetic bristles are more durable and safer for use with liquid cosmetics

Non-porous synthetic fibers absorb less of your makeup for longevity and make cleaning as easy as 1, 2, 3

Aluminum ferrule, PU fibers, and rubberized handle provide a durable, quality, shedresistant tool

Crimped and tapered to mimic real fibers; the quantity of bristles ensure the most touchpoints on your face for an ultimately flawless lay down of product

## BRUSH ANATOMY

We've combined quality materials with innovative designs to easily create any look.

2 **Prestige inspired** numbering system for easy reference of your favorite tools

**3 Extended aluminum ferrules** for light weight, easy-to-use application