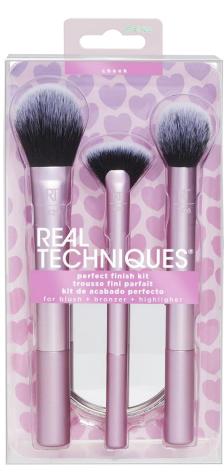

# Cheek

Let's get rosy! The Real Techniques® cheek segment features brushes and sponges designed to enhance your features and lock in your look. From an all-over bronze to a controlled dusting, each brush works flawlessly with any blush, bronzer or highlighter for a defining glow.

## Sets

Whether you are going for an enhanced, flawless, sculpted, everyday or rebellious look, Real Techniques<sup>®</sup> sets are designed to meet all of your multifunctional needs. From best sellers to award winners; this collection is the one-stop shop for pro styled tools.