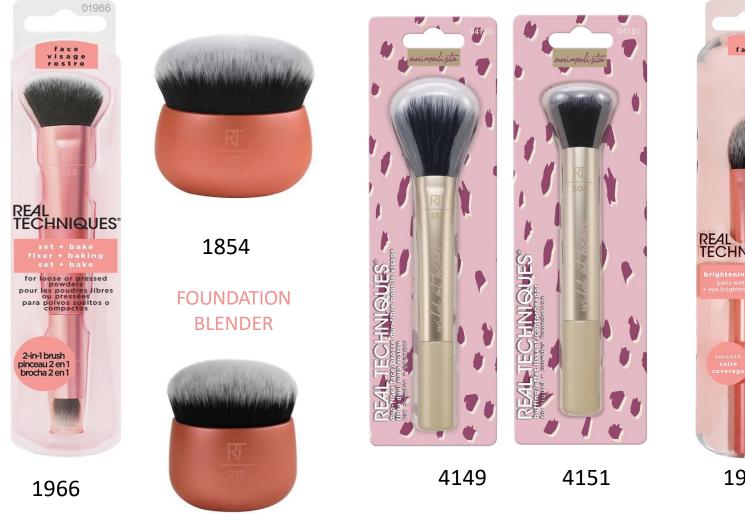

## Face

The foundation to your coverage - literally! This segment includes foundation, contour, concealer and powder tools that perfect your facial canvas. Each tool features custom, tapered cuts for seamless looks, giving you the power to achieve your desired level of coverage.

## POWDER BRUSH

201 For the ideal dusting of powders and mineral foundations.