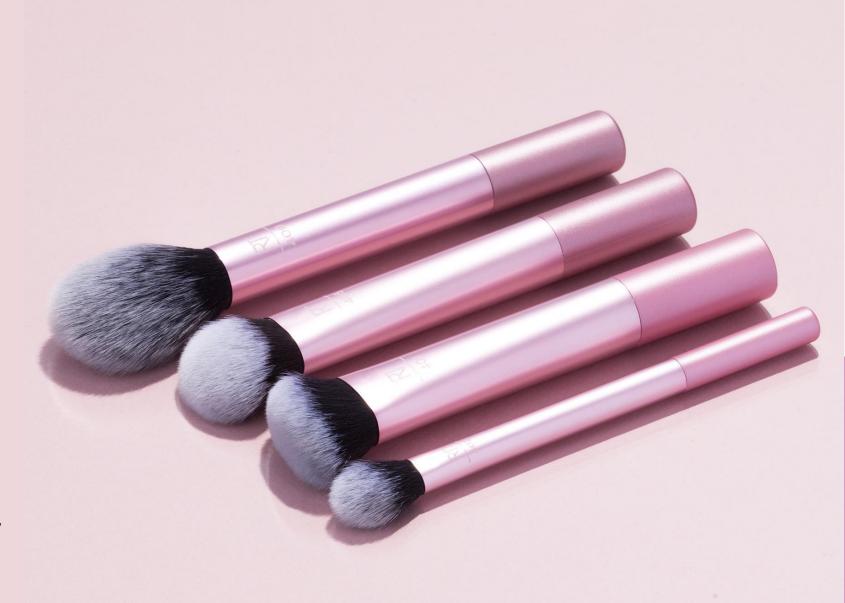

# Cheek

Let's get rosy! The Real Techniques® cheek segment features brushes and sponges designed to enhance your features and lock in your look. From an all-over bronze to a controlled dusting, each brush works flawlessly with any blush, bronzer or highlighter for a defining glow.