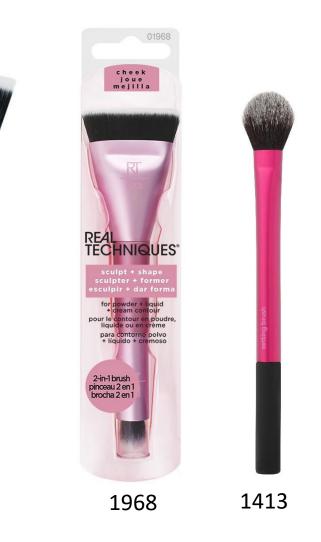

# Cheek

Let's get rosy! The Real Techniques® cheek segment features brushes and sponges designed to enhance your features and lock in your look. From an all-over bronze to a controlled dusting, each brush works flawlessly with any blush, bronzer or highlighter for a defining glow.