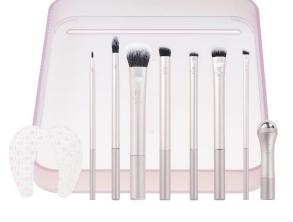

## Sets

Whether you are going for an enhanced, flawless, sculpted, everyday or rebellious look, Real Techniques<sup>®</sup> sets are designed to meet all of your multifunctional needs. From best sellers to award winners; this collection is the one-stop shop for pro styled tools.

#### EVERYDAY ESSENTIALS

The must have brushes to complete a flawless all over look!

**Miracle Complexion Sponge®:** Soft, flexible foam to blend liquid and cream foundation into a luminous, dewy finish. Use dry for full coverage or damp for a dewy glow

**400 Blush:** Tapered, soft and fluffy bristles to blend powder blush evenly for a smooth, natural look

200 Expert Face: Firm bristles to buff liquid or cream foundation to a glowing, flawless finish

**402 Setting:** Soft and fluffy bristles to dust on highlighting or setting powders precisely for natural looking illumination

**300 Deluxe Crease:** Short, dense bristles that layer and blend cream and powder eyeshadows evenly into eye crease

## ltem # 1786