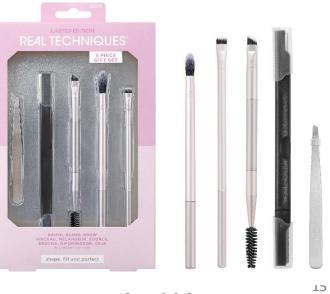

## Sets

Whether you are going for an enhanced, flawless, sculpted, everyday or rebellious look, Real Techniques<sup>®</sup> sets are designed to meet all of your multifunctional needs. From best sellers to award winners; this collection is the one-stop shop for pro styled tools.

#### **ARTIST ESSENTIALS**

Your go to set to level up your looks.

**217 Expert Edge Foundation**: Unique, cutting edge brush for precise application of liquid or cream foundation + contour makeup

317 Smudge Liner: Thin, angled bristles to apply a precise or smudged liquid or cream eyeliner

**421 Soft Accent**: Soft, tapered cut to blend cream highlighter or blush

**425 Lip Smudge:** Dense, domed bristles to blend cream lipsticks and liners for a pop of color

**420 Spotlight Fan**: Ultra-dense, fan shaped head to glide powder contour or highlighter

Item #