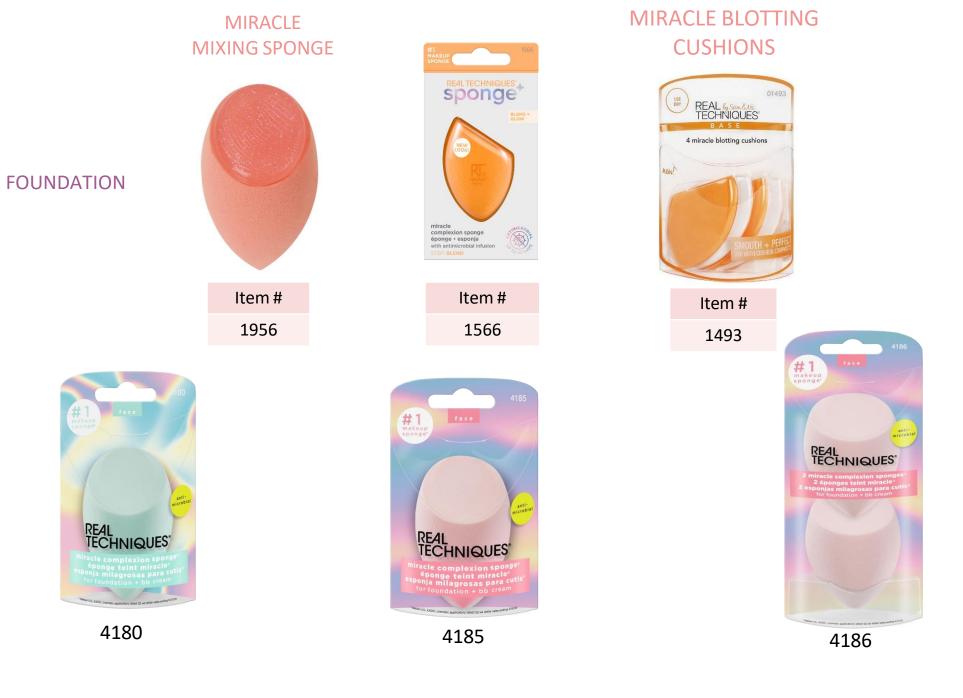

## Powder +Foundation

### MIRACLE PORE SPONGE + PROBIOTICS

MIRACLE SKIN SPONGE + VEGAN COLLAGEN MIRACLE AIR BLEND SPONGE + ANTIMICROBIAL INFUSION

ltem # 4222

Item # 4223