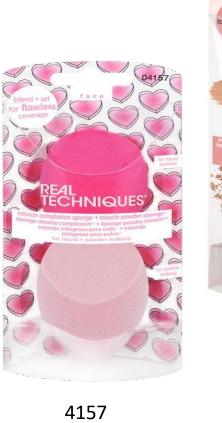

## Powder +Foundation

### MIRACLE PORE SPONGE + PROBIOTICS

MIRACLE SKIN SPONGE + VEGAN COLLAGEN MIRACLE AIR BLEND SPONGE + ANTIMICROBIAL INFUSION

ltem # 4222

Item # 4223