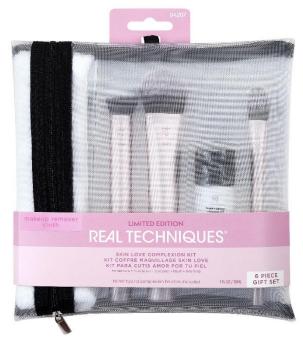

#### EVERYDAY ESSENTIALS

The must have brushes to complete a flawless all over look!

**Miracle Complexion Sponge®:** Soft, flexible foam to blend liquid and cream foundation into a luminous, dewy finish. Use dry for full coverage or damp for a dewy glow

**400 Blush:** Tapered, soft and fluffy bristles to blend powder blush evenly for a smooth, natural look

200 Expert Face: Firm bristles to buff liquid or cream foundation to a glowing, flawless finish

**402 Setting:** Soft and fluffy bristles to dust on highlighting or setting powders precisely for natural looking illumination

**300 Deluxe Crease:** Short, dense bristles that layer and blend cream and powder eyeshadows evenly into eye crease

## ltem # 1786