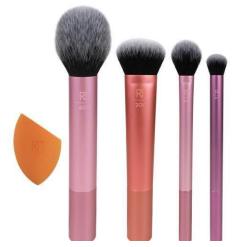

## Sets

Whether you are going for an enhanced, flawless, sculpted, everyday or rebellious look, Real Techniques<sup>®</sup> sets are designed to meet all of your multifunctional needs. From best sellers to award winners; this collection is the one-stop shop for pro styled tools.

#### EVERYDAY ESSENTIALS

The must have brushes to complete a flawless all over look!

**Miracle Complexion Sponge®:** Soft, flexible foam to blend liquid and cream foundation into a luminous, dewy finish. Use dry for full coverage or damp for a dewy glow

**400 Blush:** Tapered, soft and fluffy bristles to blend powder blush evenly for a smooth, natural look

200 Expert Face: Firm bristles to buff liquid or cream foundation to a glowing, flawless finish

**402 Setting:** Soft and fluffy bristles to dust on highlighting or setting powders precisely for natural looking illumination

**300 Deluxe Crease:** Short, dense bristles that layer and blend cream and powder eyeshadows evenly into eye crease

## ltem # 1786