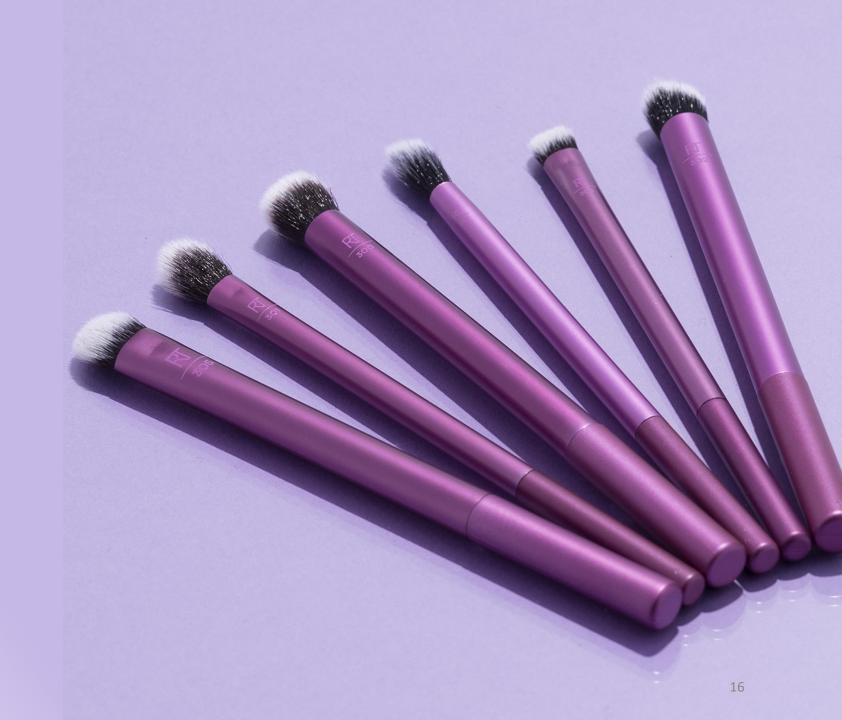

# Eye

From shading, blending, smudging, lining, defining and shaping; the Real Techniques<sup>®</sup> eye collection gives you high definition results. Each brush allows for buildable application of any powder or cream eye makeup. From bold to bare, our eye brushes are designed for controlled application and an effortless blend, buff and sweep.

### EVERYDAY EYE ESSENTIALS