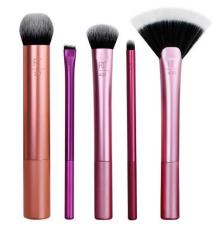

## Sets

Whether you are going for an enhanced, flawless, sculpted, everyday or rebellious look, Real Techniques<sup>®</sup> sets are designed to meet all of your multifunctional needs. From best sellers to award winners; this collection is the one-stop shop for pro styled tools.

#### **ARTIST ESSENTIALS**

Your go to set to level up your looks.

**217 Expert Edge Foundation**: Unique, cutting edge brush for precise application of liquid or cream foundation + contour makeup

317 Smudge Liner: Thin, angled bristles to apply a precise or smudged liquid or cream eyeliner

**421 Soft Accent**: Soft, tapered cut to blend cream highlighter or blush

**425 Lip Smudge:** Dense, domed bristles to blend cream lipsticks and liners for a pop of color

**420 Spotlight Fan**: Ultra-dense, fan shaped head to glide powder contour or highlighter

Item #