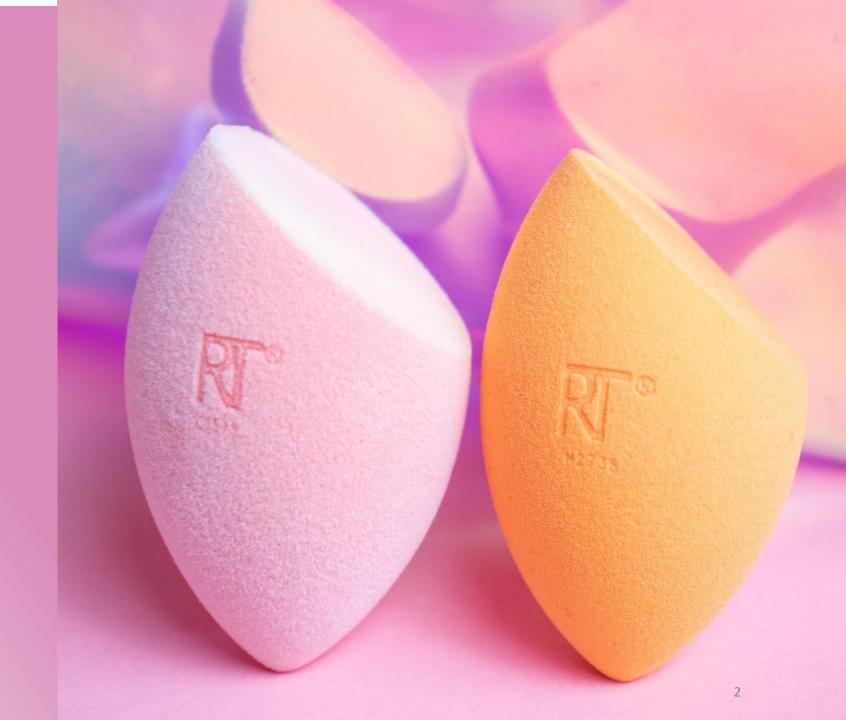

## SPONGE ANATOMY

Designed with revolutionary foam technology to evenly blend makeup for a smooth, enhanced finish. Use damp or dry.

- **1** Flat edges for high definition contouring around the eyes and nose
- 2 Rounded side for easy blending on the forehead, cheeks and chin
- **3** Precision tip for blemish and imperfection coverage

🕜 dry for a full coverage

damp for a dewy glow

contour around the eyes and nose

blend large areas of the face with a dabbing motion

Precision Tip

cover blemishes and imperfections