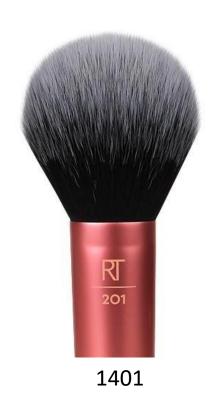

# Face

The foundation to your coverage - literally! This segment includes foundation, contour, concealer and powder tools that perfect your facial canvas. Each tool features custom, tapered cuts for seamless looks, giving you the power to achieve your desired level of coverage.



#### EXPERT FACE BRUSH

200 Ultra firm and broad for an airbrushed finish. Ideal for liquid or cream foundations.

### MINI EXPERT FACE BRUSH

200 Ultra firm and broad for an airbrushed finish. Short handle for on-the-go application. Ideal for liquid or cream foundations.

## POWDER BRUSH

201 For the ideal dusting of powders and mineral foundations.

### CUSTOM COMPLEXION BRUSH

#### 221

Customize your makeup from sheer to full coverage of tinted moisturizers, foundations or concealers with just a click.









3 levels for customized application!

### FACE + BODY BLENDER



face makeup + skincare REAL TECHNIQUES

01977









# Eye

From shading, blending, smudging, lining, defining and shaping; the Real Techniques<sup>®</sup> eye collection gives you high definition results. Each brush allows for buildable application of any powder or cream eye makeup. From bold to bare, our eye brushes are designed for controlled application and an effortless blend, buff and sweep.







### EVERYDAY EYE ESSENTIALS









# Cheek

Let's get rosy! The Real Techniques® cheek segment features brushes and sponges designed to enhance your features and lock in your look. From an all-over bronze to a controlled dusting, each brush works flawlessly with any blush, bronzer or highlighter for a defining glow.