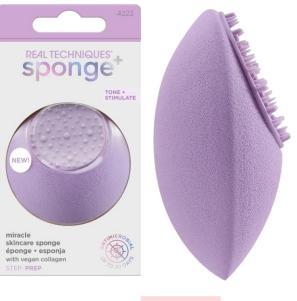

### MIRACLE PORE SPONGE + PROBIOTICS

MIRACLE SKIN SPONGE + VEGAN COLLAGEN MIRACLE AIR BLEND SPONGE + ANTIMICROBIAL INFUSION

ltem # 4222

Item # 4223