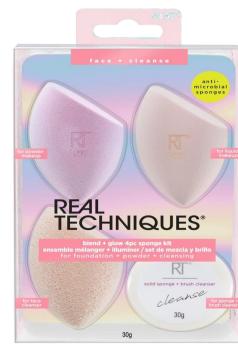

## REAL TECHNIQUES"

## Product Guide

# Sponges



## SPONGE ANATOMY

Designed with revolutionary foam technology to evenly blend makeup for a smooth, enhanced finish. Use damp or dry.

- **1** Flat edges for high definition contouring around the eyes and nose
- 2 Rounded side for easy blending on the forehead, cheeks and chin
- **3** Precision tip for blemish and imperfection coverage

🕜 dry for a full coverage

damp for a dewy glow

contour around the eyes and nose



blend large areas of the face with a dabbing motion

Precision Tip

cover blemishes and imperfections



### POWDER



POWDER + CASE



4160

POWDER



## Powder +Foundation













### MIRACLE PORE SPONGE + PROBIOTICS

MIRACLE SKIN SPONGE + VEGAN COLLAGEN MIRACLE AIR BLEND SPONGE + ANTIMICROBIAL INFUSION



ltem # 4222



Item # 4223



# Brushes





## **Real Techniques Brush Attributes**





Each brush is comprised of an average of 20,000+ bristles individually packed to perfection Unlike many natural hair brushes, synthetic bristles are more durable and safer for use with liquid cosmetics



Non-porous synthetic fibers absorb less of your makeup for longevity and make cleaning as easy as 1, 2, 3



Aluminum ferrule, PU fibers, and rubberized handle provide a durable, quality, shedresistant tool



Crimped and tapered to mimic real fibers; the quantity of bristles ensure the most touchpoints on your face for an ultimately flawless lay down of product

## BRUS