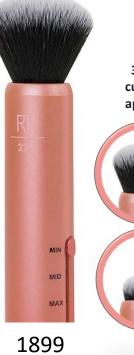

### CUSTOM COMPLEXION BRUSH

#### 221

Customize your makeup from sheer to full coverage of tinted moisturizers, foundations or concealers with just a click.

3 levels for customized application!