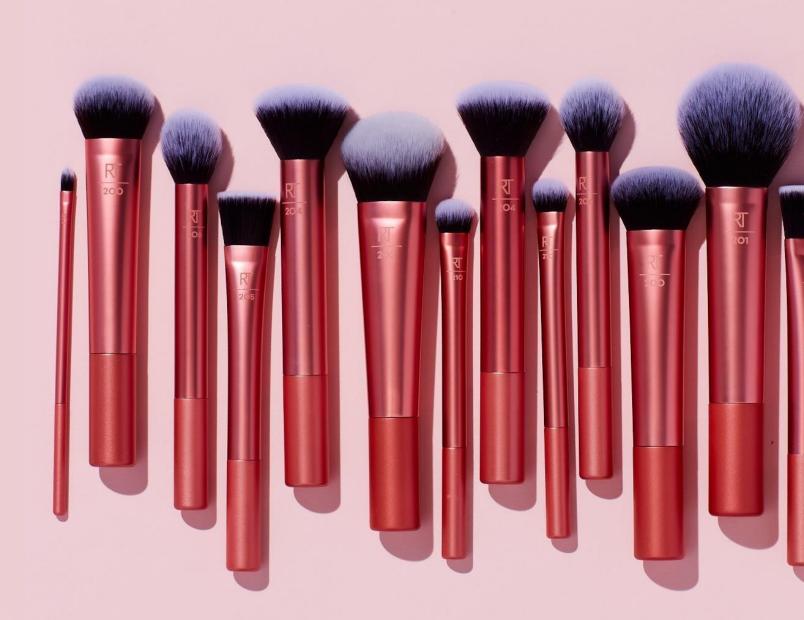

# Brushes

## **Real Techniques Brush Attributes**

Each brush is comprised of an average of 20,000+ bristles individually packed to perfection Unlike many natural hair brushes, synthetic bristles are more durable and safer for use with liquid cosmetics