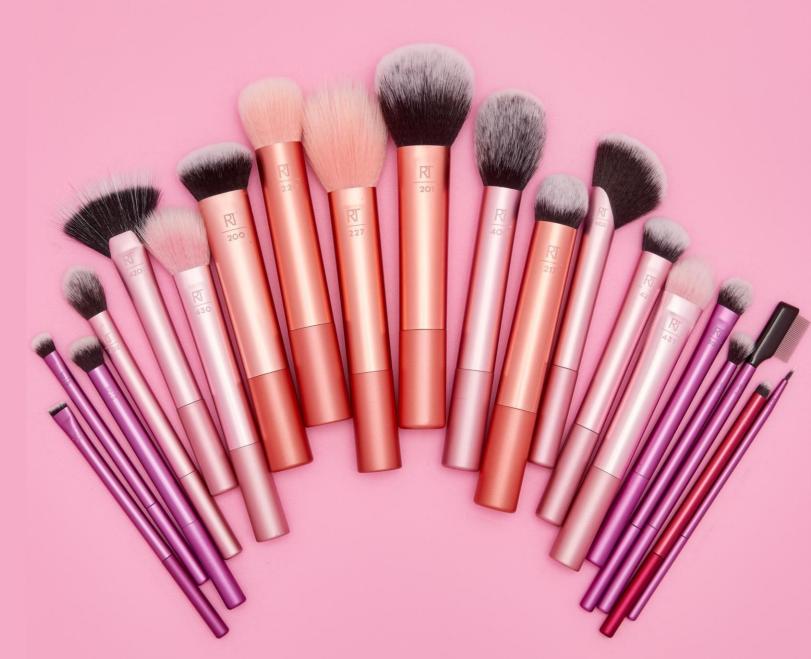

# Brushes

## **Real Techniques Brush Attributes**

Each brush is comprised of an average of 20,000+ bristles individually packed to perfection Unlike many natural hair brushes, synthetic bristles are more durable and safer for use with liquid cosmetics