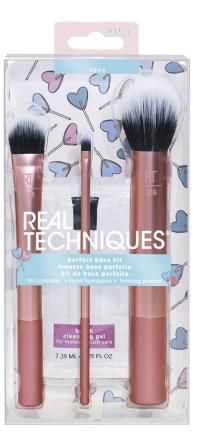

## Sets

Whether you are going for an enhanced, flawless, sculpted, everyday or rebellious look, Real Techniques<sup>®</sup> sets are designed to meet all of your multifunctional needs. From best sellers to award winners; this collection is the one-stop shop for pro styled tools.

#### EVERYDAY ESSENTIALS

The must have brushes to complete a flawless all over look!

**Miracle Complexion Sponge®:** Soft, flexible foam to blend liquid and cream foundation into a luminous, dewy finish. Use dry for full coverage or damp for a dewy glow

**400 Blush:** Tapered, soft and fluffy bristles to blend powder blush evenly for a smooth, natural look

200 Expert Face: Firm bristles to buff liquid or cream foundation to a glowing, flawless finish

**402 Setting:** Soft and fluffy bristles to dust on highlighting or setting powders precisely for natural looking illumination

**300 Deluxe Crease:** Short, dense bristles that layer and blend cream and powder eyeshadows evenly into eye crease

## ltem # 1786