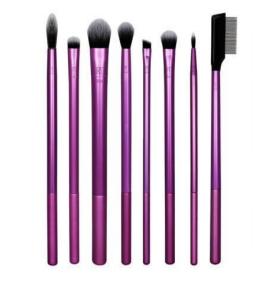

# Eye

From shading, blending, smudging, lining, defining and shaping; the Real Techniques<sup>®</sup> eye collection gives you high definition results. Each brush allows for buildable application of any powder or cream eye makeup. From bold to bare, our eye brushes are designed for controlled application and an effortless blend, buff and sweep.

### EVERYDAY EYE ESSENTIALS