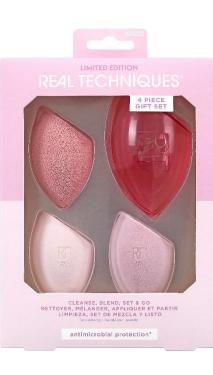

## REAL TECHNIQUES"

## Product Guide

# Sponges



## SPONGE ANATOMY

Designed with revolutionary foam technology to evenly blend makeup for a smooth, enhanced finish. Use damp or dry.

- **1** Flat edges for high definition contouring around the eyes and nose
- 2 Rounded side for easy blending on the forehead, cheeks and chin
- **3** Precision tip for blemish and imperfection coverage

🕜 dry for a full coverage

damp for a dewy glow

contour around the eyes and nose



blend large areas of the face with a dabbing motion

Precision Tip

cover blemishes and imperfections



### POWDER



POWDER + CASE



4160

POWDER



## Powder +Foundation













### MIRACLE PORE SPONGE + PROBIOTICS

MIRACLE SKIN SPONGE + VEGAN COLLAGEN MIRACLE AIR BLEND SPONGE + ANTIMICROBIAL INFUSION



ltem # 4222



Item # 4223



# Brushes





## **Real Techniques Brush Attributes**





Each brush is comprised of an average of 20,000+ bristles individually packed to perfection Unlike many natural hair brushes, synthetic bristles are more durable and safer for use with liquid cosmetics



Non-porous synthetic fibers absorb less of your makeup for longevity and make cleaning as easy as 1, 2, 3



Aluminum ferrule, PU fibers, and rubberized handle provide a durable, quality, shedresistant tool



Crimped and tapered to mimic real fibers; the quantity of bristles ensure the most touchpoints on your face for an ultimately flawless lay down of product

## BRUSH