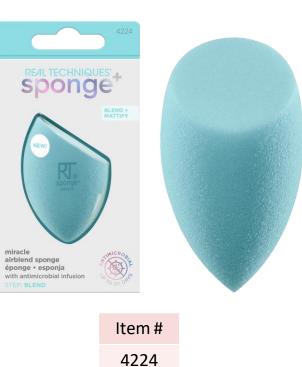

### MIRACLE PORE SPONGE + PROBIOTICS

MIRACLE SKIN SPONGE + VEGAN COLLAGEN MIRACLE AIR BLEND SPONGE + ANTIMICROBIAL INFUSION

ltem # 4222

Item # 4223