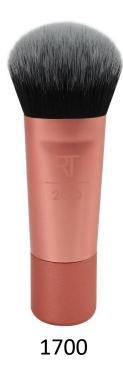

### MINI EXPERT FACE BRUSH

200 Ultra firm and broad for an airbrushed finish. Short handle for on-the-go application. Ideal for liquid or cream foundations.