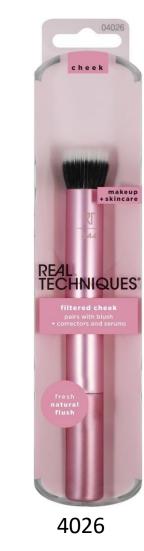

# Cheek

Let's get rosy! The Real Techniques® cheek segment features brushes and sponges designed to enhance your features and lock in your look. From an all-over bronze to a controlled dusting, each brush works flawlessly with any blush, bronzer or highlighter for a defining glow.