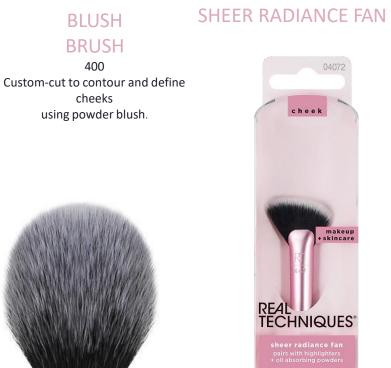

# Cheek

Let's get rosy! The Real Techniques® cheek segment features brushes and sponges designed to enhance your features and lock in your look. From an all-over bronze to a controlled dusting, each brush works flawlessly with any blush, bronzer or highlighter for a defining glow.