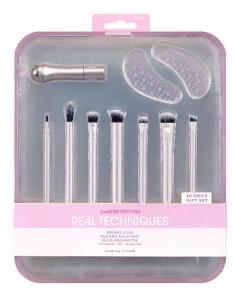

# Eye

From shading, blending, smudging, lining, defining and shaping; the Real Techniques<sup>®</sup> eye collection gives you high definition results. Each brush allows for buildable application of any powder or cream eye makeup. From bold to bare, our eye brushes are designed for controlled application and an effortless blend, buff and sweep.

### EVERYDAY EYE ESSENTIALS