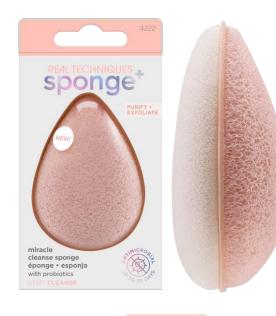

### MIRACLE PORE SPONGE + PROBIOTICS

MIRACLE SKIN SPONGE + VEGAN COLLAGEN MIRACLE AIR BLEND SPONGE + ANTIMICROBIAL INFUSION

ltem # 4222

Item # 4223