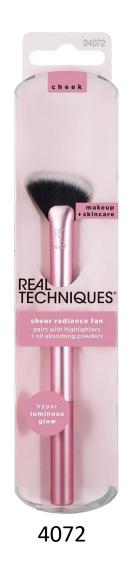

# Cheek

Let's get rosy! The Real Techniques® cheek segment features brushes and sponges designed to enhance your features and lock in your look. From an all-over bronze to a controlled dusting, each brush works flawlessly with any blush, bronzer or highlighter for a defining glow.